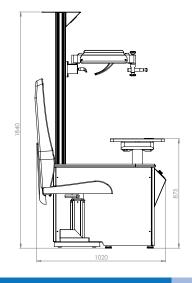

OST 100 - OST 150

REFRACTION UNIT

Lift-up elbow rests and footrests (OST150)

Standard projector holder

Optional projector holder

|                                             | OST 100                       | OST 150 |                      |                                                             |
|---------------------------------------------|-------------------------------|---------|----------------------|-------------------------------------------------------------|
| ROTATING CHAIR                              |                               |         | Power Supply         | 110/230V-50/60Hz                                            |
| Motorised<br>(elevation path 18cm)          | •                             | •       | DIMENSIONS           | 1.25 (L) x 1.5 (P) x 1.8 (H) m                              |
| Lift-up elbow rests                         | -                             | •       | AND WEIGHT           | 195 kg                                                      |
| Footrests                                   | -                             | •       |                      |                                                             |
| SLIDING TABLETOP                            | 2 Instruments<br>90° Rotation |         |                      | Auxiliary electric socket<br>Led lighting                   |
| Dimensions: 42 x 82 cm<br>Max Weight: 50 kg |                               |         | INTEGRATED FUNCTIONS | Control panel<br>Chart Projector plate<br>(Dim : 21 x 30cm) |
| Version                                     | Right or left handed version  |         |                      | ,                                                           |
|                                             |                               |         | OPTION               | Chart Projector arm                                         |