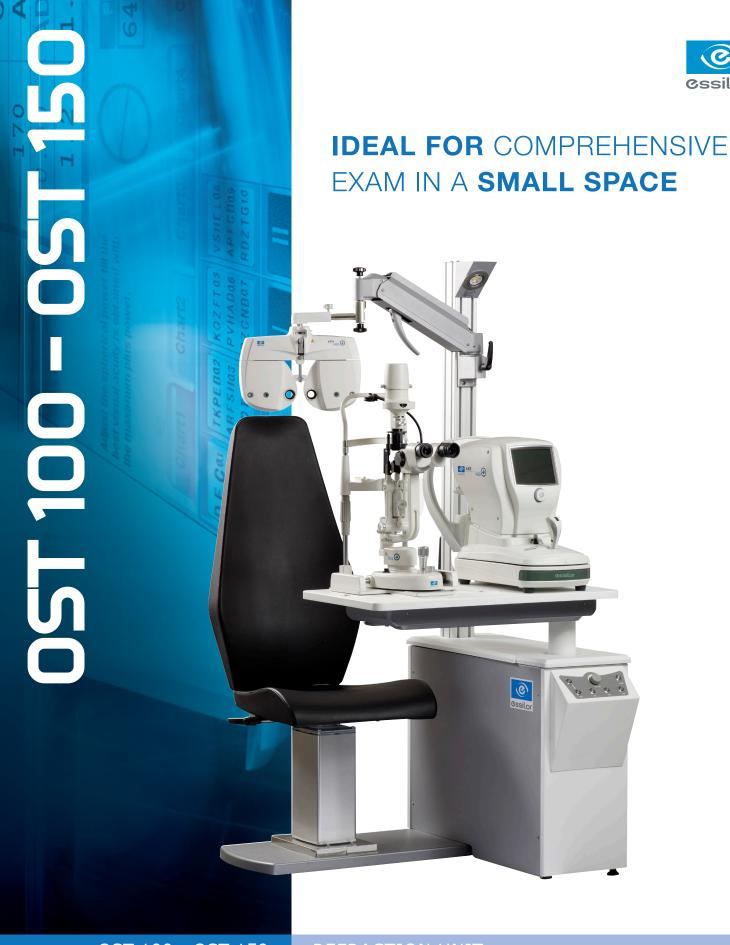

OST 100 - OST 150

REFRACTION UNIT

Lift-up elbow rests and footrests (OST150)

Standard projector holder

Optional projector holder

|                                             | OST 100                       | OST 150 |                      |                                                             |
|---------------------------------------------|-------------------------------|---------|----------------------|-------------------------------------------------------------|
| ROTATING CHAIR                              |                               |         | Power Supply         | 110/230V-50/60Hz                                            |
| Motorised<br>(elevation path 18cm)          | •                             | •       | DIMENSIONS           | 1.25 (L) x 1.5 (P) x 1.8 (H) m                              |
| Lift-up elbow rests                         | -                             | •       | AND WEIGHT           | 195 kg                                                      |
| Footrests                                   | -                             | •       |                      |                                                             |
| SLIDING TABLETOP                            | 2 Instruments<br>90° Rotation |         |                      | Auxiliary electric socket<br>Led lighting                   |
| Dimensions: 42 x 82 cm<br>Max Weight: 50 kg |                               |         | INTEGRATED FUNCTIONS | Control panel<br>Chart Projector plate<br>(Dim : 21 x 30cm) |
| Version                                     | Right or left handed version  |         |                      | ,                                                           |
|                                             |                               |         | OPTION               | Chart Projector arm                                         |