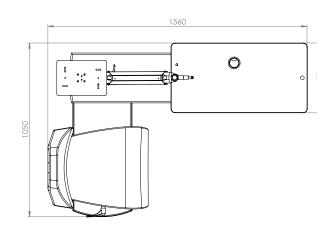

OST 100 - OST 150

REFRACTION UNIT

Lift-up elbow rests and footrests (OST150)

Standard projector holder

Optional projector holder

|                                             | OST 100                       | OST 150 |                      |                                                             |
|---------------------------------------------|-------------------------------|---------|----------------------|-------------------------------------------------------------|
| ROTATING CHAIR                              |                               |         | Power Supply         | 110/230V-50/60Hz                                            |
| Motorised<br>(elevation path 18cm)          | •                             | •       | DIMENSIONS           | 1.25 (L) x 1.5 (P) x 1.8 (H) m                              |
| Lift-up elbow rests                         | -                             | •       | AND WEIGHT           | 195 kg                                                      |
| Footrests                                   | -                             | •       |                      |                                                             |
| SLIDING TABLETOP                            | 2 Instruments<br>90° Rotation |         |                      | Auxiliary electric socket<br>Led lighting                   |
| Dimensions: 42 x 82 cm<br>Max Weight: 50 kg |                               |         | INTEGRATED FUNCTIONS | Control panel<br>Chart Projector plate<br>(Dim : 21 x 30cm) |
| Version                                     | Right or left handed version  |         |                      | ,                                                           |
|                                             |                               |         | OPTION               | Chart Projector arm                                         |