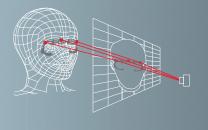

M'eye Fit Mirror uses a patented 3D measurement protocol which takes into account the exact angle of the camera and compensates for parallax. A flash secures corneal reflect.

### MEASURES

- Pupillar distance and half Pupillar distances
- Fitting heights
- Pantoscopic angle
- Vertex distance