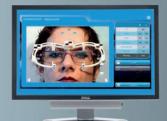

## FAST

No need to raise the camera at eye level, or take photos from multiple angles. With the customer seated at your desk, you achieve precise measurement in two shots. It's simple, fast, and compatible with all types of frames.

M'eye Fit Mirror uses a patented 3D measurement protocol which takes into account the exact angle of the camera and compensates for parallax. A flash secures corneal reflect.

### MEASURES

- Pupillar distance and half Pupillar distances
- Fitting heights
- Pantoscopic angle
- Vertex distance