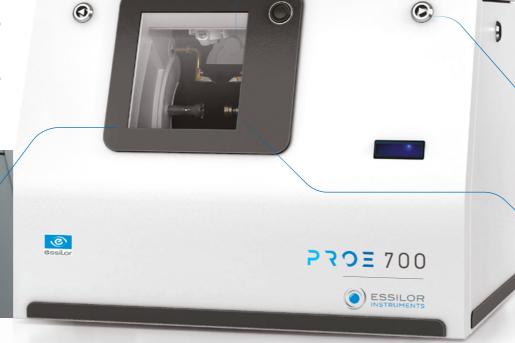

Organic, Mid and High index, Polycarbonate, Trivex®, Tribrid

PRO-E™700 EDGER

L590 | P490 | H700 mm Dimensions Weight 95 kg Power 220-240 V ~ 50/60 Hz 10A

100-120 V ~ 50/60 Hz 15A

Color tiltable touchscreen | Size: 10" Screen ISO 16284 (DCS 3.09 compatible) Connectivity

Ethernet network connectable – Essibox® and PC connection Remote maintenance

C€Conformity marking

Diagnostic | Settings | Updates

As improvements are made, these specifications are not contractually binding and may be modified without prior notice.