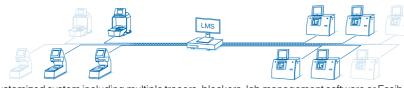

#### **EXTENDED CONFIGURATIONS**

PRO-E™ 700 edger with tracer-blocker

Tracer-blocker with 2 PRO-E™ 700 edgers

PRO-E™ 700 with a tracer-blocker + an additional Essilor edger

Customized system including multiple tracers, blockers, lab management software or Essibox®, and several PRO-E™ 700 edgers

## INTEGRATE QUICKLY USE INSTANTLY

This compact edger fits right into every lab. It sits on the table top and requires no vacuum or compressed air, meaning no extra investment. Its intuitive, user-friendly interface, even for complex jobs, makes it immediately operational. It interfaces easily with laboratory management software (ISO 16284), and is connectable to Essilor tracer-blockers and Essibox<sup>®</sup>.