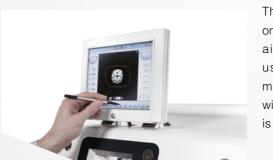

## INTEGRATE QUICKLY USE INSTANTLY

This compact edger fits right into every lab. It sits on the table top and requires no vacuum or compressed air, meaning no extra investment. Its intuitive, user-friendly interface, even for complex jobs, makes it immediately operational. It interfaces easily with laboratory management software (ISO 16284), and is connectable to Essilor tracer-blockers and Essibox<sup>®</sup>.