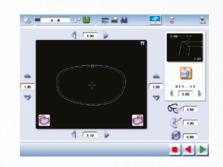

## INTEGRATE QUICKLY USE INSTANTLY

This compact edger fits right into every lab. It sits on the table top and requires no vacuum or compressed air, meaning no extra investment. Its intuitive, user-friendly interface, even for complex jobs, makes it immediately operational. It interfaces easily with laboratory management software (ISO 16284), and is connectable to Essilor tracer-blockers and Essibox<sup>®</sup>.

PRO-E™ 700 edger meets the highest market standards in top-end precision, optimizing right-first-time rapid resulys in faultless sizing, axis control and aesthetic mountings. It combines the benefits of two lens edging techniques: quality finishing by abrasive wheels and scoring precision of milling with an innovative fast process. The best way to reduce rework and ultimately generate great consumer satisfaction.